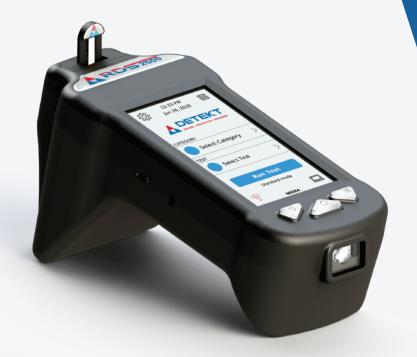

# LATERAL FLOW READER

The RDS-2500 reader is a handheld, portable instrument for rapid laboratory diagnositcs and field-based testing of lateral flow ammunoassay tests. This fully quantitative reader features a highly customizable cartridge port and detection algorithms to accommodate a wide variety of industry standard test strips and assay configurations.

### START GETTING FAST, ACCURATE RESULTS TODAY!

Rapid diagnostics system capable of high-precision strip detection.

Store over 2,000 results on the reader.

Custom software branding and distributor options.

Securely transfer results to the cloud data manager instantly.

Customizable cassette inserts.

Modern, simplistic UI.

Results in 5 seconds.

**ORDER ONLINE:** idetekt.com/products